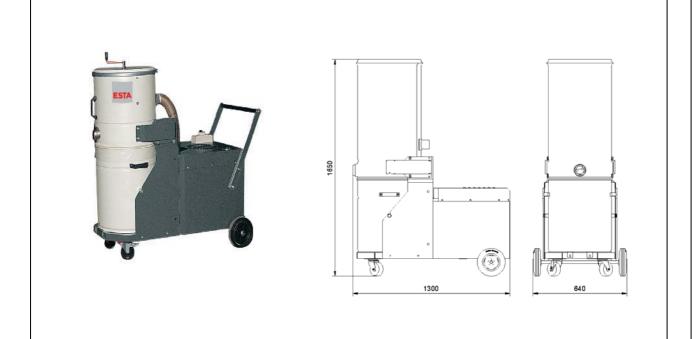

# WHISPERSOG 2.2 FA

| (V)                 | 400                                |
|---------------------|------------------------------------|
| (kW)                | 2,2                                |
| (A)                 | 5,6                                |
| (Hz)                | 50                                 |
| (A)                 | 16                                 |
| (Pa)                | 21.000                             |
| (m <sup>3</sup> /h) | 300                                |
|                     | (kW)<br>(A)<br>(Hz)<br>(A)<br>(Pa) |

| Filter surface         | (m²)    | 3,5                     |
|------------------------|---------|-------------------------|
| Quantity of filter     | (pc)    | 1                       |
| Filter material        | (       | dust classification "M" |
| Filter cleaning        |         | pneumatic               |
| Weight                 | (kg)    | 130                     |
| Intake                 | (mm)    | 50                      |
| Dust collection bin    | (liter) | 80                      |
| Dimensions (L x W x H) | (mm)    | 1.300 x 640 x 1.650     |

#### Application range:

Removal of coarse, fine and pourable dust during cleaning works

### Your benefits at a glance:

Very quiet and powerful vacuum cleaner for try dust Designed for continuous operation Cleanable long life cartridge filters with dust classification M Easy disposal of the dust collection bag by a patented tiltable filter housing

#### Characteristics:

Filter cleaning: pneumatic filter cleaning