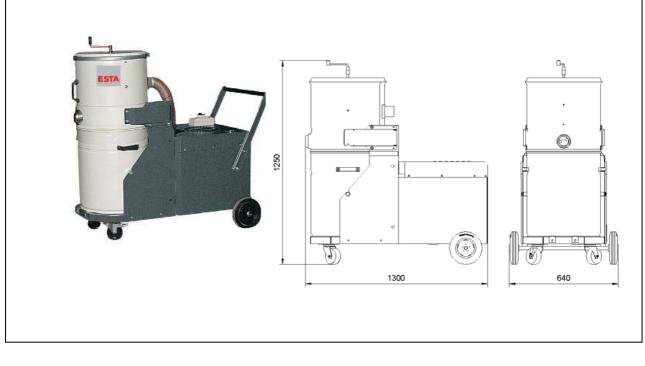

| Filter surface         | (m²)    | 2                       |
|------------------------|---------|-------------------------|
| Quantity of filter     | (pc)    | 1                       |
| Filter material        | C       | dust classification "M" |
| Filter cleaning        |         | manual                  |
| Weight                 | (kg)    | 120                     |
| Intake                 | (mm)    | 50                      |
| Dust collection bin    | (liter) | 80                      |
| Dimensions (L x W x H) | (mm)    | 1.300 x 640 x 1.250     |