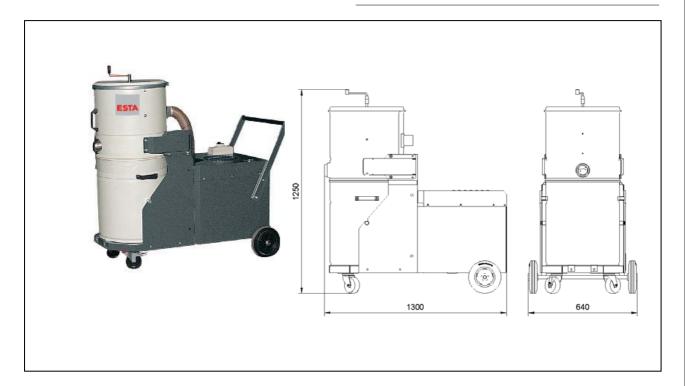

# WHISPERSOG 2.2 FM

(83.101)

| Voltage            | (V)    | 400      |
|--------------------|--------|----------|
| Motor              | (kW)   | 2,2      |
| Ampere             | (A)    | 5,6      |
| Rated frequency    | (Hz)   | 50<br>16 |
| Fuse               | (A)    |          |
| Max. neg. pressure | (Pa)   | 21.000   |
| Max. airflow       | (m³/h) | 300      |

| Filter surface         | $(m^2)$                 | 2                   |
|------------------------|-------------------------|---------------------|
| Quantity of filter     | (pc)                    | 1                   |
| Filter material        | dust classification "M" |                     |
| Filter cleaning        |                         | manual              |
| Weight                 | (kg)                    | 105                 |
| Intake                 | (mm)                    | 50                  |
| Dust collection bin    | (liter)                 | 80                  |
| Dimensions (L x W x H) | (mm)                    | 1.300 x 640 x 1.250 |