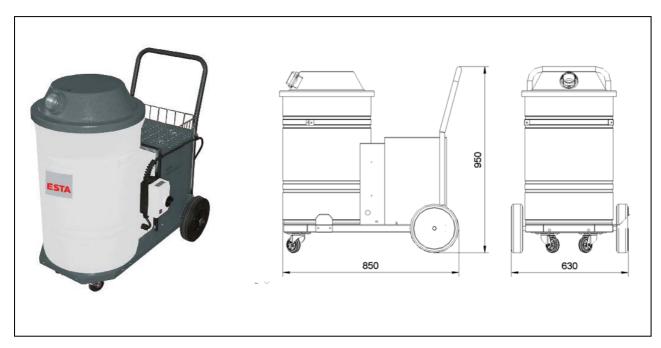

| Max. neg. pressure     | (Pa)    | 22.000          |
|------------------------|---------|-----------------|
| Max. airflow           | (m³/h)  | 275             |
| Weight                 | (kg)    | 80              |
| Intake                 | (mm)    | 50              |
| Dust collection bin    | (liter) | 70              |
| Dimensions (L x W x H) | (mm)    | 850 x 630 x 950 |