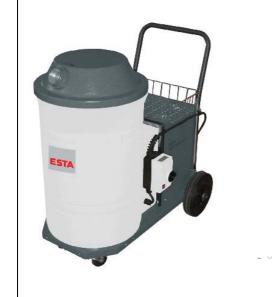

# **DUROSOG I-D/M**

#### Application range:

For sticky substances and dust that tends to clump Removal of dusts that are hazardous to health

#### Your benefits at a glance:

With the use of special filtration technology this model is suitable for dry dust, sticky dust and dust that tends to clump Tight and easy-to-handle design Convenient dust disposal in a paper filter bag

#### Characteristics:

Equipped with pre-separator, paper filter bag, cloth filter bag and long life cartridge filter (dust classification M) Three-phase device

Test Certificate: dust classification"M"