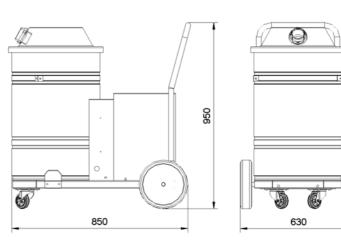

| Filter surface pre-filter "M" | (m <sup>2</sup> )       | 3               |
|-------------------------------|-------------------------|-----------------|
| No. of filter elements        | (pc)                    | 1               |
| Filter material               | dust classification "M" |                 |
| Weight                        | (kg)                    | 80              |
| Intake                        | (mm)                    | 50              |
| Dust collection bin           | (liter)                 | 70              |
| Dimensions (L x W x H)        | (mm)                    | 850 x 630 x 950 |