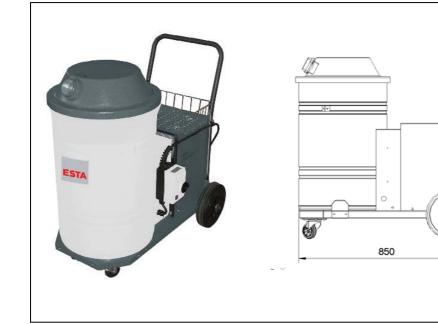

| Filter surface pre-filter "M" | (m²)    | 3                     |
|-------------------------------|---------|-----------------------|
| No. of filter elements        | (pc)    | 1                     |
| Filter material               | du      | st classification "H" |
| Weight                        | (kg)    | 80                    |
| Intake                        | (mm)    | 50                    |
| Dust collection bin           | (liter) | 70                    |
| Dimensions (L x W x H)        | (mm)    | 850 x 630 x 950       |

950