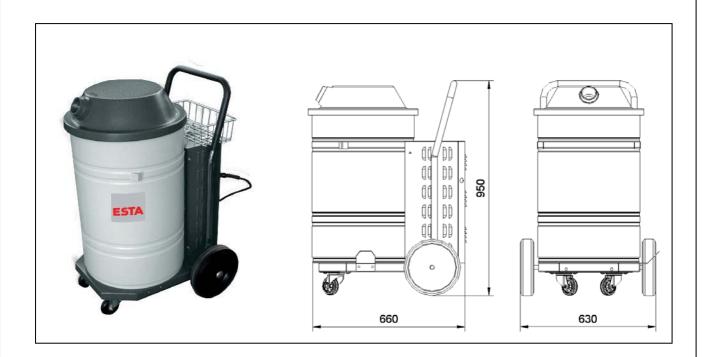

## **DUROSOG-W/N**

(8024N)

| 230 |
|-----|
| 1,0 |
| 13  |
| 50  |
| 16  |
|     |

| Max. neg. pressure     | (Pa)                | 22.000          |
|------------------------|---------------------|-----------------|
| Max. airflow           | (m <sup>3</sup> /h) | 350             |
| Weight                 | (kg)                | 41              |
| Intake                 | (mm)                | 50              |
| Dust collection bin    | (liter)             | 70              |
| Dimensions (L x W x H) | (mm)                | 660 x 630 x 950 |