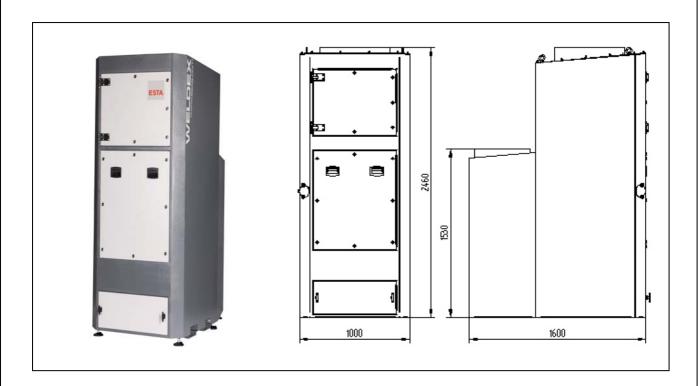

## **WELDEX FE-150**

(666.150)

| Filter surface        | (m²)                   | 150     |  |
|-----------------------|------------------------|---------|--|
| No. of filter elments | (pc)                   | 4       |  |
| Filter material       | Polyester M antistatic |         |  |
| Weight                | (kg)                   | ca. 540 |  |
| Intake                | (mm)                   | 500     |  |

| Clean air discharge              | (mm)    |               | 710     |
|----------------------------------|---------|---------------|---------|
| Dimensions (I x w x h)           | (mm)    | 1.000 x 1.600 | x 2.460 |
| Dust collection bin              | (Liter) |               | 60      |
| Compressed air connection (inch) |         | 1/4"          |         |