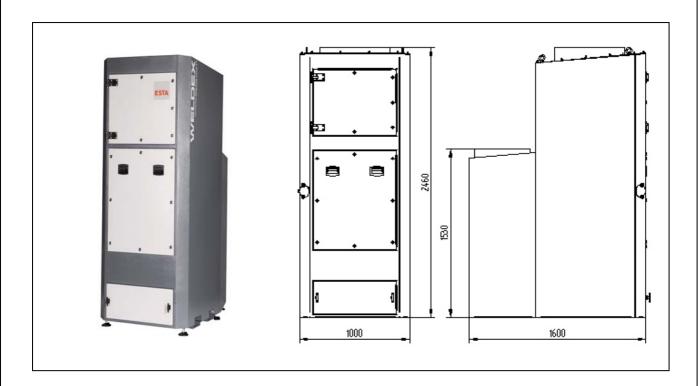

## **WELDEX FE-50**

(666.050)

| Filter surface        | $(m^2)$                | 50      |
|-----------------------|------------------------|---------|
| No. of filter elments | (pc)                   | 2       |
| Filter material       | Polyester M antistatic |         |
| Weight                | (kg)                   | ca. 480 |
| Intake                | (mm)                   | 300     |

| (mm)      | 315                   |
|-----------|-----------------------|
| (mm)      | 1.000 x 1.600 x 2.460 |
| (Liter)   | 60                    |
| ection (i | nch) 1/4"             |
|           | ,                     |