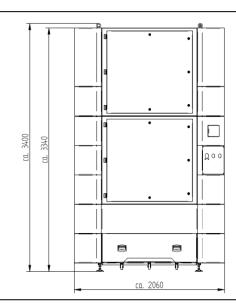

| Filter surface        | (m²)    | 160                   |
|-----------------------|---------|-----------------------|
| No. of filter elments | (pc)    | 4                     |
| Filter material       |         | Dust class M antist.  |
| Filter cleaning       |         | Jet-Pulse             |
| Weight                | (kg)    | ca. 1,100             |
| Collection bin        | (Liter) | ca. 100-150           |
| Dimensions (L x W x H | H)(mm)  | 2,060 x 1,515 x 3,310 |
| Comp. air requirement | (l/impu | ıls) 70 at 0,120s     |
| Comp. air connection  | (inch)  | 1/4"                  |