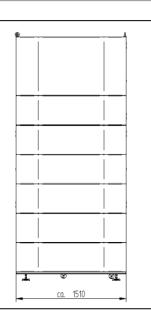

| Filter surface        | (m²)    | 160                   |
|-----------------------|---------|-----------------------|
| No. of filter elments | (pc)    | 4                     |
| Filter material       |         | Dust class M antist.  |
| Filter cleaning       |         | Jet-Pulse             |
| Weight                | (kg)    | ca. 1,100             |
| Collection bin        | (Liter) | ca. 100-150           |
| Dimensions (L x W x H | H)(mm)  | 2,060 x 1,515 x 3,310 |
| Comp. air requirement | (l/impu | ıls) 70 at 0,120s     |
| Comp. air connection  | (inch)  | 1/4"                  |