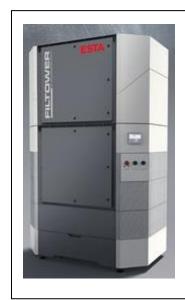

## **FILTOWER D-160**

(663.160)

| Voltage                   | (V)       | 400         |
|---------------------------|-----------|-------------|
| Motor                     | (kW)      | 2 x 4.0     |
| Ampere                    | (A)       | 12          |
| Rated frequency           | (Hz)      | 50          |
| Fuse                      | (A)       | C16         |
| Intake (L x W)            | (mm)      | 1,320 x 212 |
| Max. neg. pressure intake | (Pa)      | 2,800       |
| max. fan flow rate        | $(m^3/h)$ | 16,000      |
| Soundlevel                | (dBA)     | 75          |
| max. fan flow rate        | (m³/h)    | 16,0        |

| Filter surface        | (m²)    | 160                   |
|-----------------------|---------|-----------------------|
| No. of filter elments | (pc)    | 4                     |
| Filter material       |         | Dust class M antist.  |
| Filter cleaning       |         | Jet-Pulse             |
| Weight                | (kg)    | ca. 1,100             |
| Collection bin        | (Liter) | ca. 100-150           |
| Dimensions (L x W x H | H)(mm)  | 2,060 x 1,515 x 3,310 |
| Comp. air requirement | (l/impu | ıls) 70 at 0,120s     |
| Comp. air connection  | (inch)  | 1/4"                  |

# **ESTA PLUS**