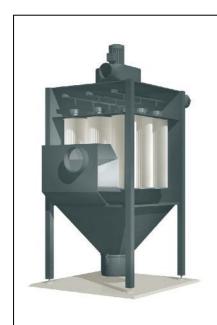

# **ESTA PLUS**

### Characteristics:

Pulse-jet filter cleaning system Cleanable long life cartridge filters of dust classification M, antistatic

Special equipment with different filter cartridges, special voltage, special painting pre-separator possible