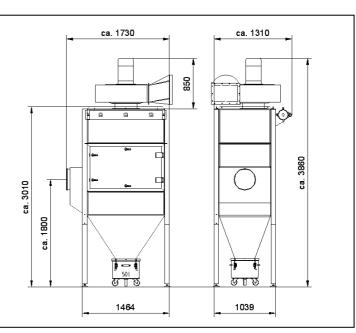

| Filter surface         | (m <sup>2</sup> ) | 126                           |
|------------------------|-------------------|-------------------------------|
| No. of filter elements | (pc)              | 6                             |
| Filter material        |                   | dust classification M antist. |
| Weight                 | (kg)              | 740                           |
| Intake                 | (mm)              | 355                           |
| Clean air discharge    | (mm)              | 500                           |
| Dimensions (I x w x h) | (mm)              | 1,730 x 1,310 x 3,860         |
| Dust collection bin    | (litre)           | 50                            |
| Compressed air         | (l/min)           | (at 6 bar) 159,6              |
|                        |                   |                               |