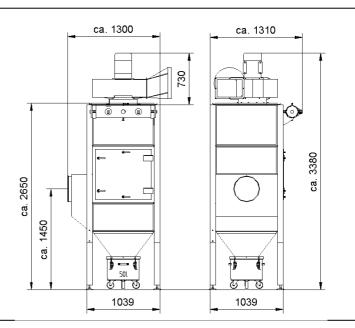

| Filter surface         | (m <sup>2</sup> ) | 84                            |
|------------------------|-------------------|-------------------------------|
| No. of filter elements | (pc)              | 4                             |
| Filter material        |                   | dust classification M antist. |
| Weight                 | (kg)              | 540                           |
| Intake                 | (mm)              | 280                           |
| Clean air discharge    | (mm)              | 400                           |
| Dimensions (I x w x h) | (mm)              | 1,300 x 1,310 x 3,380         |
| Dust collection bin    | (litre)           | 50                            |
| Compressed air         | (l/min)           | (at 6 bar) 111                |
|                        |                   |                               |