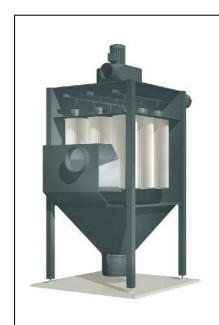

# **ESTA PLUS**

### Characteristics:

Pulse-jet filter cleaning system Cleanable long life cartridge filters of dust classification M, antistatic

Special equipment with different filter cartridges, special voltage, special painting pre-separator possible