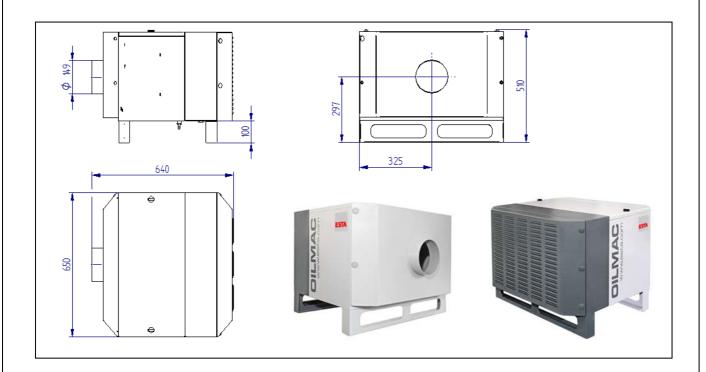

# **OILMAC 400**

(56.200)

| Motor           | (kW) | 0,24 |
|-----------------|------|------|
| Voltage         | (V)  | 230  |
| Rated frequency | (Hz) | 50   |
| Intake ø        | (mm) | 150  |

| max. airflow           | $(m^3/h)$ | 420             |
|------------------------|-----------|-----------------|
| Sound level            | (dBA)     | 66              |
| Weight                 | (kg)      | ca. 50          |
| Dimensions (I x w x h) | (mm)      | 640 x 650 x 510 |