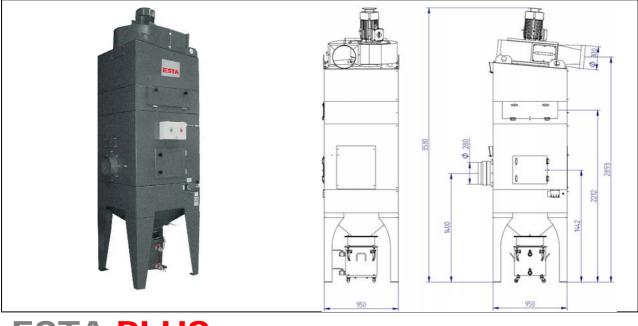

# NA-K 6000 B

(45.601)

| 400   |
|-------|
| 7,5   |
| 14,4  |
| 32    |
| 3,600 |
| 5,150 |
|       |

| Water capacity           | (Liter)    | 390           |
|--------------------------|------------|---------------|
| Water connection         |            | G ¾"          |
| Intake / Outlet diameter | (mm)       | 280/300       |
| Weight (without water)   | (kg)       | 530           |
| Dust collection bin      | (Liter)    | 50            |
| Dimensions (I x w x h)   | (mm) 950 x | x 950 x 3,530 |