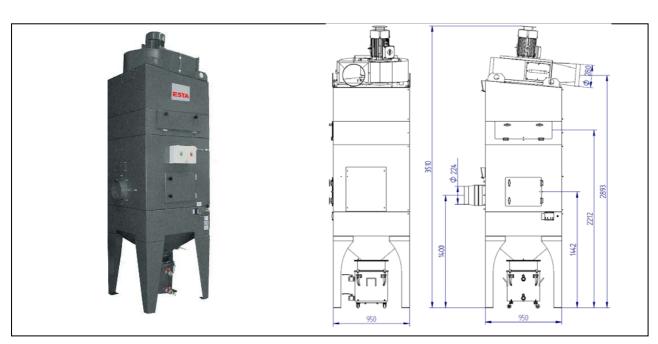

# **NA-K 3600 VA**

(45.360)

| Voltage                | (V)    | 400   |
|------------------------|--------|-------|
| Motor                  | (kW)   | 5,5   |
| Current (400V/50Hz)    | (A)    | 10,9  |
| Fuse                   | (A)    | 32    |
| max. negative pressure | (Pa)   | 3.500 |
| max. airflow           | (m³/h) | 3.125 |

| Water capacity           | (Liter)                | 390     |
|--------------------------|------------------------|---------|
| Water connection         |                        | G ¾"    |
| Intake / Outlet diameter | (mm)                   | 224/280 |
| Weight (without water)   | (kg)                   | 510     |
| Dust collection bin      | (Liter)                | 50      |
| Dimensions (I x w x h)   | (mm) 950 x 950 x 3,510 |         |