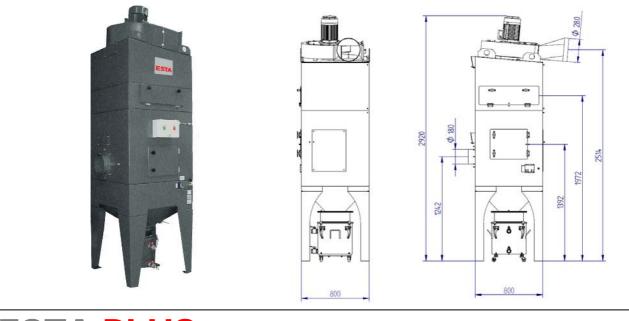

## NA-K 1800 VA

(45.180)

| (V)    | 400                        |
|--------|----------------------------|
| (kW)   | 4,1                        |
| (A)    | 8,5                        |
| (A)    | 20                         |
| (Pa)   | 4,300                      |
| (m³/h) | 2,160                      |
|        | (kW)<br>(A)<br>(A)<br>(Pa) |

| Water capacity           | (Liter)    | 290           |
|--------------------------|------------|---------------|
| Water connection         |            | G ¾"          |
| Intake / Outlet diameter | (mm)       | 180/280       |
| Weight (without water)   | (kg)       | 340           |
| Dust collection bin      | (Liter)    | 50            |
| Dimensions (I x w x h)   | (mm) 800 > | x 800 x 2,920 |