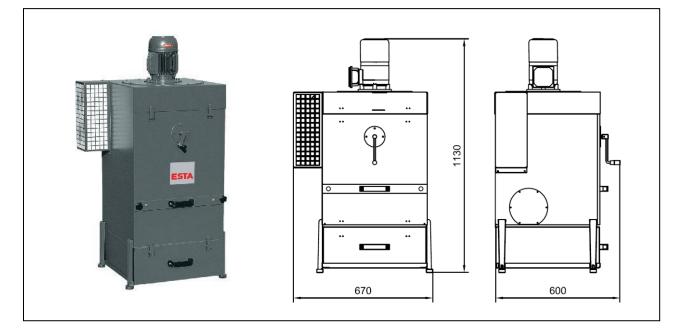

## **OMF-12**

(21.312)

| Voltage         | (V)    | 400 |
|-----------------|--------|-----|
| Motor           | (kW)   | 1,1 |
| Intake diameter | (mm)   | 150 |
| max. airflow    | (m³/h) | 800 |

| max. neg. pressure     | (Pa) | 1.800             |
|------------------------|------|-------------------|
| Weight                 | (kg) | 85                |
| Dimensions (I x w x h) | (mm) | 600 x 670 x 1.130 |