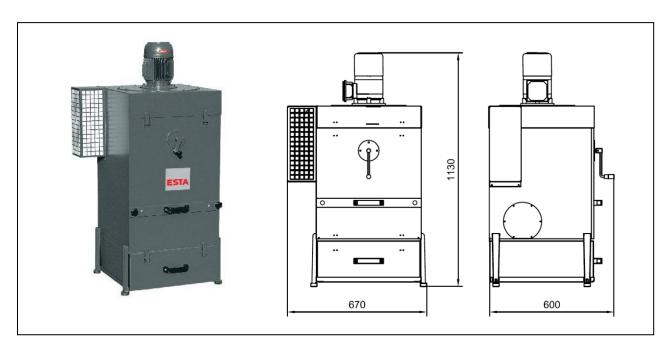

**OMF-10** (21.310)

| Voltage         | (V)    | 400  |
|-----------------|--------|------|
| Motor           | (kW)   | 0,55 |
| Intake diameter | (mm)   | 80   |
| max. airflow    | (m³/h) | 600  |

| max. neg. pressure              | (Pa) | 1.500             |
|---------------------------------|------|-------------------|
| Width incl. exhaust casing (mm) |      |                   |
| Weight                          | (kg) | 65                |
| Dimensions (I x w x h)          | (mm) | 600 x 670 x 1.130 |