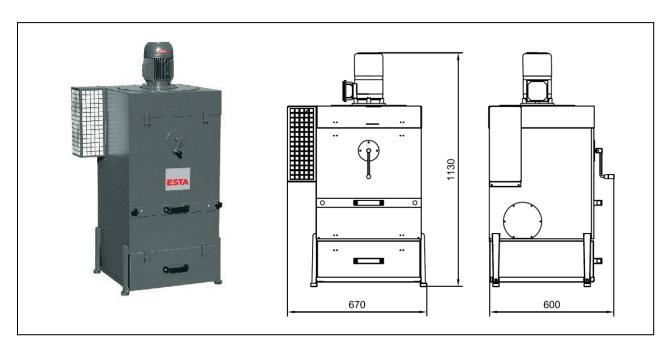

OMF-8 (21.308)

| Voltage         | (V)    | 400  |
|-----------------|--------|------|
| Motor           | (kW)   | 0,55 |
| Intake diameter | (mm)   | 80   |
| max. airflow    | (m³/h) | 500  |

| max. neg. pressure     | (Pa) | 1.600             |  |
|------------------------|------|-------------------|--|
| Weight                 | (kg) | 65                |  |
| Dimensions (I x w x h) | (mm) | 600 x 670 x 1.130 |  |
|                        |      |                   |  |