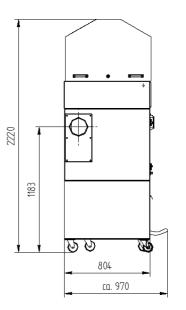

| Filter surface         | $(m^2)$                 | 6,2           |
|------------------------|-------------------------|---------------|
| No. of filter elements | (pc)                    | 30            |
| Filter material        | Dust classification "M" |               |
| Filter cleaning        |                         | Automatic Jet |
| Weight                 | (kg)                    | ca. 415       |
| Intake                 | (mm)                    | 2 x 160       |
| Dust collection bin    | (Liter)                 | 2 x 90        |
| Dimensions (I x w x h) | (mm) 1.264              | x 804 x 2.220 |