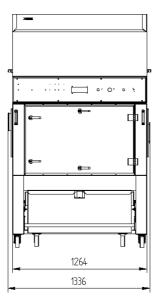

| Filter surface         | $(m^2)$                 | 6,2           |
|------------------------|-------------------------|---------------|
| No. of filter elements | (pc)                    | 30            |
| Filter material        | Dust classification "M" |               |
| Filter cleaning        |                         | Automatic Jet |
| Weight                 | (kg)                    | ca. 415       |
| Intake                 | (mm)                    | 2 x 160       |
| Dust collection bin    | (Liter)                 | 2 x 90        |
| Dimensions (I x w x h) | (mm) 1.264              | x 804 x 2.220 |