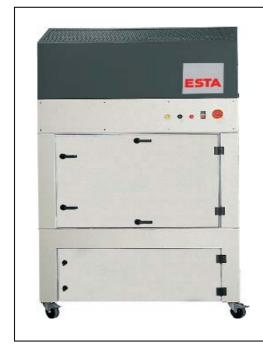

# **ESTA PLUS**

### Application range:

Continous duty dust extraction on single and multiple workstations Dental labs, plastics industry and shoe industry

#### Your benefits at a glance

Specifically designed for rubber, leather and plastic High extraction performance Cleanable long life cartridge filters Low operation costs Can be used in different locations as a mobile or stationary unit

### Characteristics:

Pulse-jet filter cleaning system Cleanable long life cartridge filter rated for dust classification "M"

Special design with different filter materials, air vent, patented fire control device Special paintings available