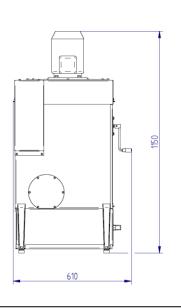

| Max. neg. pressure     | (Pa) | 1.800             |
|------------------------|------|-------------------|
| Weight                 | (kg) | 70                |
| Dimensions (I x w x h) | (mm) | 610 x 740 x 1.150 |