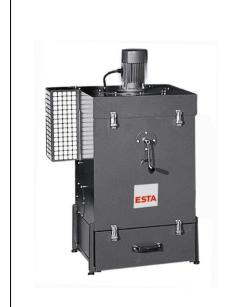

# **ESTA PLUS**

#### Application range:

Intermittent or continuously use with small amounts of dust Electronics industry, Metalworking industry, Surface engineering, Machine building industry

### Your benefits at a glance:

Powerful

Suitable for nearly all types of dust

Versatile in its use

Clearable, long-life pocket type fabric filter

Low operating cost

Minimal space requirement

#### Characteristics:

Cleanable pocket type fabric filter through crank mechanism