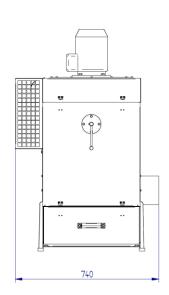

| Max. neg. pressure     | (Pa) | 1.800             |
|------------------------|------|-------------------|
| Weight                 | (kg) | 70                |
| Dimensions (I x w x h) | (mm) | 610 x 740 x 1.150 |