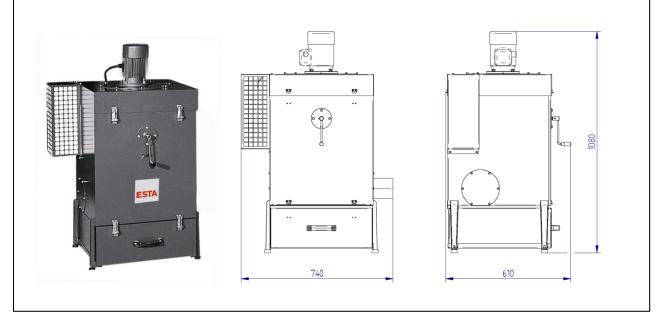

# **OM-10**

(21.101)

| Voltage         | (V)    | 400                |
|-----------------|--------|--------------------|
| Motor           | (kW)   | 0,55<br>100<br>600 |
| Intake diameter | (mm)   |                    |
| Max. airflow    | (m³/h) |                    |

| Max. neg. pressure          | (Pa) | 1.500             |
|-----------------------------|------|-------------------|
| Weight                      | (kg) | 65                |
| Dimensions (I x w x h) (mm) |      | 610 x 740 x 1.080 |