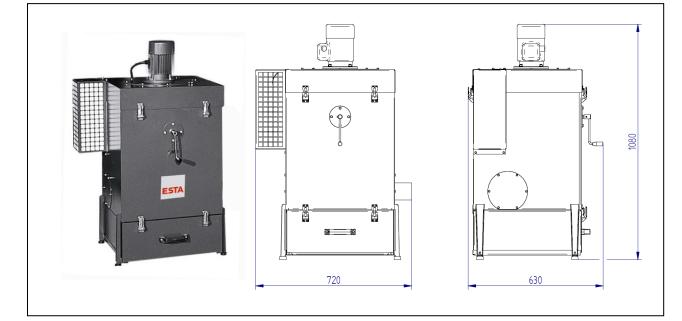

# **OM-8**

(21.081)

| Voltage         | (V)    | 400  |
|-----------------|--------|------|
| Motor           | (kW)   | 0,55 |
| Intake diameter | (mm)   | 80   |
| Max. airflow    | (m³/h) | 500  |

| Max. neg. pressure     | (Pa) | 1.600             |
|------------------------|------|-------------------|
| Weight                 | (kg) | 65                |
| Dimensions (I x w x h) | (mm) | 630 x 720 x 1.080 |

#### Characteristics:

Cleanable pocket type fabric filter through crank mechanism