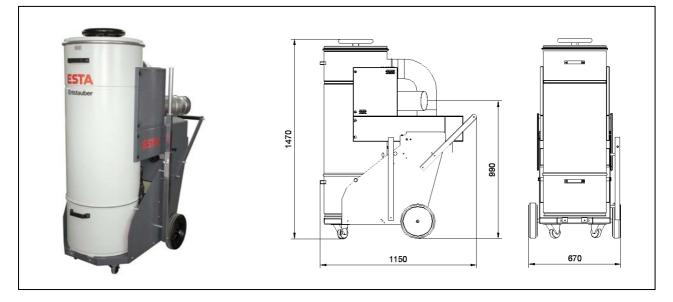

| Filter surface         | (m <sup>2</sup> )    | 9.4     |
|------------------------|----------------------|---------|
| No. of filter elments  | (pc)                 | 1       |
| Filter material        | Polyester "M"        |         |
| Filter cleaning        | manual pneumatically |         |
| Weight                 | (kg)                 | 110     |
| Intake                 | (mm)                 | 125     |
| Dust collection bin    | (Liter)              | 45      |
| Dimensions (I x w x h) | (mm) 1.150 x 670     | x 1.470 |